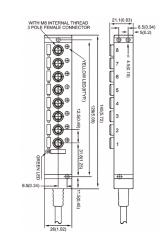

## **Technical Data**

| Number of Ports         | 8                                          |
|-------------------------|--------------------------------------------|
| Port Size               | M8 A Coded                                 |
| Port Location           | Тор                                        |
| LED Circuit             | PNP                                        |
| Home Run Connection     | Pre-wired                                  |
| Home Run Location       | Тор                                        |
| Length                  | 5 m                                        |
| Jacket Type             | PVC                                        |
| Rated Voltage           | 10-30V DC                                  |
| Rated Current           | 4 Amp Max per Port / 12 Amps Max per Block |
| IP Rating               | IP67                                       |
| Operating Temperature   | -15 C to + 90 C                            |
| Vibration Rating        | IEC-68-2-6                                 |
| Shock Rating            | IEC-68-27                                  |
| Housing Material        | Nylon 6/6                                  |
| O-Ring                  | Viton                                      |
| Contact Carrier         | PUR                                        |
| Home Run Connector Body | -                                          |
|                         |                                            |