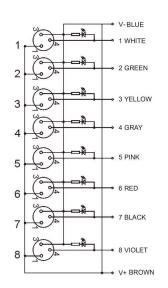

# DM8C8-3/3PA-9205

# **Distribution Block**

Single Occupancy



Diagram



Note: The product images shown may change over time as products are updated.

## Part Number

### DM8C8-3/3PA-9205

#### **Features**

4, 6 or 8 port distribution blocks make sensor connections easy and fast. Available in single occupancy ports or double occupancy ports for use with splitter cables to connect 2 sensors to each port. Available in 12-pin or 19-pin connectors or with a 5 m or 10 m prewired cable.

For additional information, contact HTM Sensors at 800-644-1756 or service@htmsensors.com

#### Wiring



## **Technical Data**

| Number of Ports         | 8                                          |
|-------------------------|--------------------------------------------|
| Port Size               | M8 A Coded                                 |
| Port Location           | Тор                                        |
| LED Circuit             | PNP                                        |
| Home Run Connection     | Pre-wired                                  |
| Home Run Location       | Тор                                        |
| Length                  | 5 m                                        |
| Jacket Type             | PVC                                        |
| Rated Voltage           | 10-30V DC                                  |
| Rated Current           | 4 Amp Max per Por