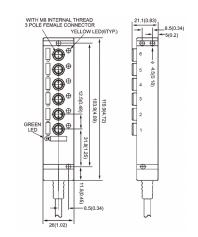

### Diagram

| Technical Data          |                                            |
|-------------------------|--------------------------------------------|
| Number of Ports         | 6                                          |
| Port Size               | M8 A Coded                                 |
| Port Location           | Тор                                        |
| LED Circuit             | PNP                                        |
| Home Run Connection     | Pre-wired                                  |
| Home Run Location       | Side                                       |
| Length                  | 5 m                                        |
| Jacket Type             | PVC                                        |
| Rated Voltage           | 10-30V DC                                  |
| Rated Current           | 4 Amp Max per Port / 12 Amps Max per Block |
| IP Rating               | IP67                                       |
| Operating Temperature   | -15 C to + 90 C                            |
| Vibration Rating        | IEC-68-2-6                                 |
| Shock Rating            | IEC-68-27                                  |
| Housing Material        | Nylon 6/6                                  |
| O-Ring                  | Viton                                      |
| Contact Carrier         | PUR                                        |
| Home Run Connector Body | -                                          |