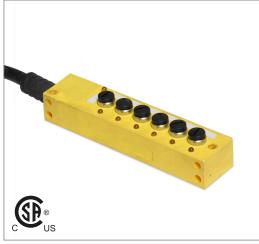

# **Distribution Block**

Single Occupancy

Note: The product images shown may change over time as products are updated.

#### Features

4, 6 or 8 port distribution blocks make sensor connections easy and fast. Available in single occupancy ports or double occupancy ports for use with splitter cables to connect 2 sensors to each port. Available in 12-pin or 19-pin connectors or with a 5 m or 10 m prewired cable.