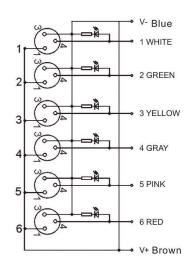

#### Wiring

### Diagram

| Technical Data          |                                            |
|-------------------------|--------------------------------------------|
| Number of Ports         | 6                                          |
| Port Size               | M8 A Coded                                 |
| Port Location           | Тор                                        |
| LED Circuit             | PNP                                        |
| Home Run Connection     | Pre-wired                                  |
| Home Run Location       | Side                                       |
| Length                  | 5 m                                        |
| Jacket Type             | PVC                                        |
| Rated Voltage           | 10-30V DC                                  |
| Rated Current           | 4 Amp Max per Port / 12 Amps Max per Block |
| IP Rating               | IP67                                       |
| Operating Temperature   | -15 C to + 90 C                            |
| Vibration Rating        | IEC-68-2-6                                 |
| Shock Rating            | IEC-68-27                                  |
| Housing Material        | Nylon 6/6                                  |
| O-Ring                  | Viton                                      |
| Contact Carrier         | PUR                                        |
| Home Run Connector Body | -                                          |