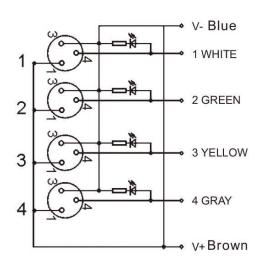

# DM8C4-3/3PA-89T05

# **Distribution Block**

Single Occupancy



Diagram



Note: The product images shown may change over time as products are updated.

## Part Number

### DM8C4-3/3PA-89T05

#### **Features**

4, 6 or 8 port distribution blocks make sensor connections easy and fast. Available in single occupancy ports or double occupancy ports for use with splitter cables to connect 2 sensors to each port. Available in 12-pin or 19-pin connectors or with a 5 m or 10 m prewired cable.

For additional information, contact HTM Sensors at 800-644-1756 or service@htmsensors.com

#### Wiring



## **Technical Data**

| Number of Ports         | 4                                          |
|-------------------------|--------------------------------------------|
| Port Size               | M8 A Coded                                 |
| Port Location           | Тор                                        |
| LED Circuit             | PNP                                        |
| Home Run Connection     | Pre-wired                                  |
| Home Run Location       | Тор                                        |
| Length                  | 5 m                                        |
| Jacket Type             | PVC                                        |
| Rated Voltage           | 10-30V DC                                  |
| Rated Current           | 4 Amp Max per Por