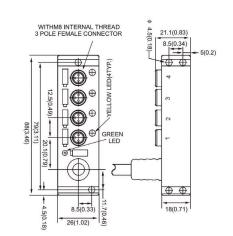

## Part Number

### DM8C4-3/3PA-89T05

## **Technical Data**

| Number of Ports         | 4                                          |
|-------------------------|--------------------------------------------|
| Port Size               | M8 A Coded                                 |
| Port Location           | Тор                                        |
| LED Circuit             | PNP                                        |
| Home Run Connection     | Pre-wired                                  |
| Home Run Location       | Тор                                        |
| Length                  | 5 m                                        |
| Jacket Type             | PVC                                        |
| Rated Voltage           | 10-30V DC                                  |
| Rated Current           | 4 Amp Max per Port / 12 Amps Max per Block |
| IP Rating               | IP67                                       |
| Operating Temperature   | -15 C to + 90 C                            |
| Vibration Rating        | IEC-68-2-6                                 |
| Shock Rating            | IEC-68-27                                  |
| Housing Material        | Nylon 6/6                                  |
| O-Ring                  | Viton                                      |
| Contact Carrier         | PUR                                        |
| Home Run Connector Body | -                                          |
|                         |                                            |