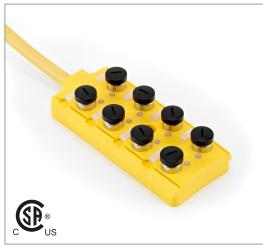

# **Distribution Block**

**Double Occupancy** 

Diagram

Note: The product images shown may change over time as products are updated.

#### Features

4, 6 or 8 port distribution blocks make sensor connections easy and fast. Available in single occupancy ports or double occupancy ports for use with splitter cables to connect 2 sensors to each port. Available in 12-pin or 19-pin connectors or with a 5 m or 10 m prewired cable.