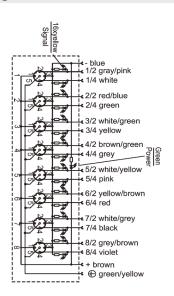

# DLTR8-5/5DC-3805

# **Distribution Block**

**Double Occupancy** 



Diagram



Note: The product images shown may change over time as products are updated.

## Part Number

### DLTR8-5/5DC-3805

#### Features

4, 6 or 8 port distribution blocks make sensor connections easy and fast. Available in single occupancy ports or double occupancy ports for use with splitter cables to connect 2 sensors to each port. Available in 12-pin or 19-pin connectors or with a 5 m or 10 m prewired cable.

For additional information, contact HTM Sensors at 800-644-1756 or service@htmsensors.com

#### Wiring



## **Technical Data**

| Number of Ports         | 8                                          |
|-------------------------|--------------------------------------------|
| Port Size               | M12 A Coded                                |
| Port Location           | Тор                                        |
| LED Circuit             | PNP                                        |
| Home Run Connection     | Pre-wired                                  |
| Home Run Location       | Side                                       |
| Length                  | 5 m                                        |
| Jacket Type             | PUR                                        |
| Rated Voltage           | 10-30V DC                                  |
| Rated Current           | 4 Amp Max per Por