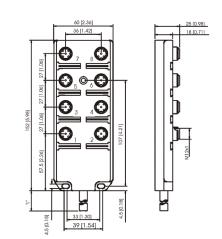

## **Technical Data**

| Number of Ports         | 8                                          |
|-------------------------|--------------------------------------------|
| Port Size               | M12 A Coded                                |
| Port Location           | Тор                                        |
| LED Circuit             | PNP                                        |
| Home Run Connection     | Pre-wired                                  |
| Home Run Location       | Side                                       |
| Length                  | 5 m                                        |
| Jacket Type             | PUR                                        |
| Rated Voltage           | 10-30V DC                                  |
| Rated Current           | 4 Amp Max per Port / 12 Amps Max per Block |
| IP Rating               | IP67                                       |
| Operating Temperature   | -15 C to + 90 C                            |
| Vibration Rating        | IEC-68-2-6                                 |
| Shock Rating            | IEC-68-27                                  |
| Housing Material        | Nylon 6/6                                  |
| O-Ring                  | Viton                                      |
| Contact Carrier         | PUR                                        |
| Home Run Connector Body | -                                          |
|                         |                                            |