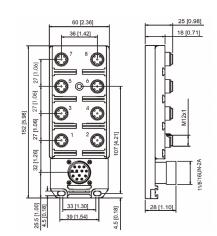

### Diagram

| Technical Data          |                                            |
|-------------------------|--------------------------------------------|
| Number of Ports         | 8                                          |
| Port Size               | M12 A Coded                                |
| Port Location           | Тор                                        |
| LED Circuit             | NPN                                        |
| Home Run Connection     | Mini 12 Pin                                |
| Home Run Location       | Тор                                        |
| Length                  | -                                          |
| Jacket Type             | -                                          |
| Rated Voltage           | 10-30V DC                                  |
| Rated Current           | 4 Amp Max per Port / 12 Amps Max per Block |
| IP Rating               | IP65                                       |
| Operating Temperature   | -15 C to + 90 C                            |
| Vibration Rating        | IEC-68-2-6                                 |
| Shock Rating            | IEC-68-27                                  |
| Housing Material        | Nylon 6/6                                  |
| O-Ring                  | Viton                                      |
| Contact Carrier         | PUR                                        |
| Home Run Connector Body | -                                          |