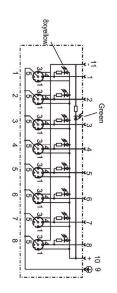

### Wiring

### Diagram

| Technical Data          |                                            |
|-------------------------|--------------------------------------------|
| Number of Ports         | 8                                          |
| Port Size               | M12 A Coded                                |
| Port Location           | Тор                                        |
| LED Circuit             | NPN                                        |
| Home Run Connection     | Mini 12 Pin                                |
| Home Run Location       | Тор                                        |
| Length                  | -                                          |
| Jacket Type             | -                                          |
| Rated Voltage           | 10-30V DC                                  |
| Rated Current           | 4 Amp Max per Port / 12 Amps Max per Block |
| IP Rating               | IP65                                       |
| Operating Temperature   | -15 C to + 90 C                            |
| Vibration Rating        | IEC-68-2-6                                 |
| Shock Rating            | IEC-68-27                                  |
| Housing Material        | Nylon 6/6                                  |
| O-Ring                  | Viton                                      |
| Contact Carrier         | PUR                                        |
| Home Run Connector Body | -                                          |