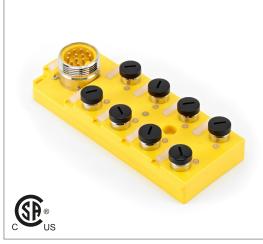

# **Distribution Block**

Single Occupancy

Note: The product images shown may change over time as products are updated.

#### Features

4, 6 or 8 port distribution blocks make sensor connections easy and fast. Available in single occupancy ports or double occupancy ports for use with splitter cables to connect 2 sensors to each port. Available in 12-pin or 19-pin connectors or with a 5 m or 10 m prewired cable.

### Diagram

| Technical Data          |                                            |
|-------------------------|--------------------------------------------|
| Number of Ports         | 8                                          |
| Port Size               | M12 A Coded                                |
| Port Location           | Тор                                        |
| LED Circuit             | NPN                                        |
| Home Run Connection     | Mini 12 Pin                                |
| Home Run Location       | Тор                                        |
| Length                  | -                                          |
| Jacket Type             | -                                          |
| Rated Voltage           | 10-30V DC                                  |
| Rated Current           | 4 Amp Max per Port / 12 Amps Max per Block |
| IP Rating               | IP65                                       |
| Operating Temperature   | -15 C to + 90 C                            |
| Vibration Rating        | IEC-68-2-6                                 |
| Shock Rating            | IEC-68-27                                  |
| Housing Material        | Nylon 6/6                                  |
| O-Ring                  | Viton                                      |
| Contact Carrier         | PUR                                        |
| Home Run Connector Body | -                                          |