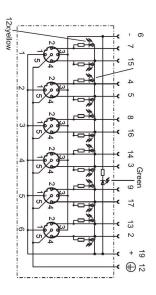

#### Wiring

Diagram

| Technical Data          |                                            |
|-------------------------|--------------------------------------------|
| Number of Ports         | 6                                          |
| Port Size               | M12 A Coded                                |
| Port Location           | Тор                                        |
| LED Circuit             | NPN                                        |
| Home Run Connection     | M23 19 Pin                                 |
| Home Run Location       | Тор                                        |
| Length                  | -                                          |
| Jacket Type             | -                                          |
| Rated Voltage           | 10-30V DC                                  |
| Rated Current           | 4 Amp Max per Port / 12 Amps Max per Block |
| IP Rating               | IP65                                       |
| Operating Temperature   | -15 C to + 90 C                            |
| Vibration Rating        | IEC-68-2-6                                 |
| Shock Rating            | IEC-68-27                                  |
| Housing Material        | Nylon 6/6                                  |
| O-Ring                  | Viton                                      |
| Contact Carrier         | PUR                                        |
| Home Run Connector Body | -                                          |