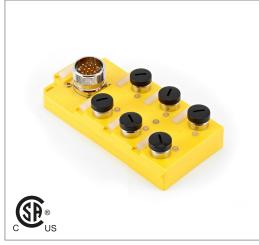

# **Distribution Block**

**Double Occupancy** 

Note: The product images shown may change over time as products are updated.

#### Features

4, 6 or 8 port distribution blocks make sensor connections easy and fast. Available in single occupancy ports or double occupancy ports for use with splitter cables to connect 2 sensors to each port. Available in 12-pin or 19-pin connectors or with a 5 m or 10 m prewired cable.