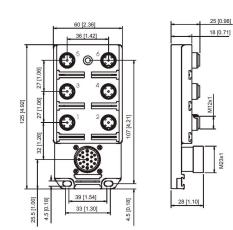

#### Wiring

Diagram

| Technical Data          |                                            |
|-------------------------|--------------------------------------------|
| Number of Ports         | 6                                          |
| Port Size               | M12 A Coded                                |
| Port Location           | Тор                                        |
| LED Circuit             | NPN                                        |
| Home Run Connection     | M23 19 Pin                                 |
| Home Run Location       | Тор                                        |
| Length                  | -                                          |
| Jacket Type             | -                                          |
| Rated Voltage           | 10-30V DC                                  |
| Rated Current           | 4 Amp Max per Port / 12 Amps Max per Block |
| IP Rating               | IP65                                       |
| Operating Temperature   | -15 C to + 90 C                            |
| Vibration Rating        | IEC-68-2-6                                 |
| Shock Rating            | IEC-68-27                                  |
| Housing Material        | Nylon 6/6                                  |
| O-Ring                  | Viton                                      |
| Contact Carrier         | PUR                                        |
| Home Run Connector Body | -                                          |