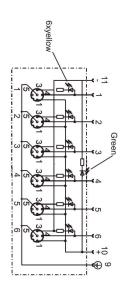

### Wiring

Diagram

| Technical Data          |                                            |
|-------------------------|--------------------------------------------|
| Number of Ports         | 6                                          |
| Port Size               | M12 A Coded                                |
| Port Location           | Тор                                        |
| LED Circuit             | PNP                                        |
| Home Run Connection     | Mini 12 Pin                                |
| Home Run Location       | Тор                                        |
| Length                  | -                                          |
| Jacket Type             | -                                          |
| Rated Voltage           | 10-30V DC                                  |
| Rated Current           | 4 Amp Max per Port / 12 Amps Max per Block |
| IP Rating               | IP65                                       |
| Operating Temperature   | -15 C to + 90 C                            |
| Vibration Rating        | IEC-68-2-6                                 |
| Shock Rating            | IEC-68-27                                  |
| Housing Material        | Nylon 6/6                                  |
| O-Ring                  | Viton                                      |
| Contact Carrier         | PUR                                        |
| Home Run Connector Body | -                                          |