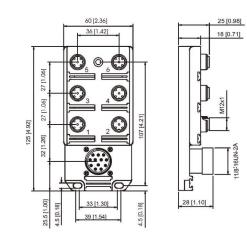

### Wiring

Diagram

| Technical Data          |                                            |
|-------------------------|--------------------------------------------|
| Number of Ports         | 6                                          |
| Port Size               | M12 A Coded                                |
| Port Location           | Тор                                        |
| LED Circuit             | PNP                                        |
| Home Run Connection     | Mini 12 Pin                                |
| Home Run Location       | Тор                                        |
| Length                  | -                                          |
| Jacket Type             | -                                          |
| Rated Voltage           | 10-30V DC                                  |
| Rated Current           | 4 Amp Max per Port / 12 Amps Max per Block |
| IP Rating               | IP65                                       |
| Operating Temperature   | -15 C to + 90 C                            |
| Vibration Rating        | IEC-68-2-6                                 |
| Shock Rating            | IEC-68-27                                  |
| Housing Material        | Nylon 6/6                                  |
| O-Ring                  | Viton                                      |
| Contact Carrier         | PUR                                        |
| Home Run Connector Body | -                                          |