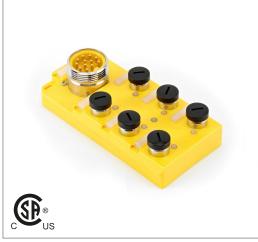

# **Distribution Block**

Single Occupancy

Note: The product images shown may change over time as products are updated.

#### Features

4, 6 or 8 port distribution blocks make sensor connections easy and fast. Available in single occupancy ports or double occupancy ports for use with splitter cables to connect 2 sensors to each port. Available in 12-pin or 19-pin connectors or with a 5 m or 10 m prewired cable.