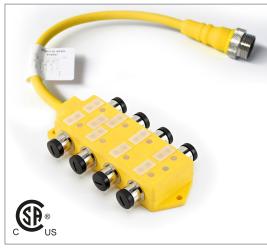

# **Distribution Block**

Single Occupancy

Diagram

Note: The product images shown may change over time as products are updated.

#### Features

4, 6 or 8 port distribution blocks make sensor connections easy and fast. Available in single occupancy ports or double occupancy ports for use with splitter cables to connect 2 sensors to each port. Available in 12-pin or 19-pin connectors or with a 5 m or 10 m prewired cable.