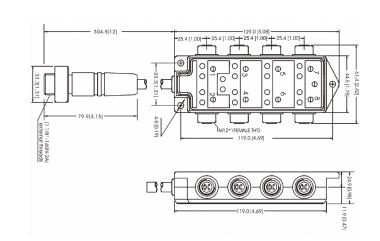

## **Technical Data**

| Number of Ports         | 8                                          |
|-------------------------|--------------------------------------------|
| Port Size               | M12 A Coded                                |
| Port Location           | Side                                       |
| LED Circuit             | PNP                                        |
| Home Run Connection     | Mini 10 Pin Pigtail                        |
| Home Run Location       | Side                                       |
| Length                  | -                                          |
| Jacket Type             | -                                          |
| Rated Voltage           | 10-30V DC                                  |
| Rated Current           | 4 Amp Max per Port / 12 Amps Max per Block |
| IP Rating               | IP65                                       |
| Operating Temperature   | -15 C to + 90 C                            |
| Vibration Rating        | IEC-68-2-6                                 |
| Shock Rating            | IEC-68-27                                  |
| Housing Material        | Nylon 6/6                                  |
| O-Ring                  | Viton                                      |
| Contact Carrier         | PUR                                        |
| Home Run Connector Body | PUR                                        |
|                         |                                            |