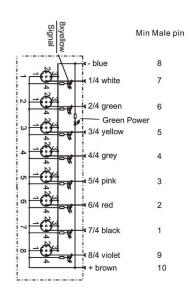

# ASSR8-5/3PA-PZ10

# **Distribution Block**

Single Occupancy



Diagram



Note: The product images shown may change over time as products are updated.

### Part Number

## ASSR8-5/3PA-PZ10

#### Features

4, 6 or 8 port distribution blocks make sensor connections easy and fast. Available in single occupancy ports or double occupancy ports for use with splitter cables to connect 2 sensors to each port. Available in 12-pin or 19-pin connectors or with a 5 m or 10 m prewired cable.

For additional information, contact HTM Sensors at 800-644-1756 or service@htmsensors.com

#### Wiring



## **Technical Data**

| Number of Ports         | 8                                          |
|-------------------------|--------------------------------------------|
| Port Size               | M12 A Coded                                |
| Port Location           | Side                                       |
| LED Circuit             | PNP                                        |
| Home Run Connection     | Mini 10 Pin Pigtail                        |
| Home Run Location       | Side                                       |
| Length                  | -                                          |
| Jacket Type             | -                                          |
| Rated Voltage           | 10-30V DC                                  |
| Rated Current           | 4 Amp Max per Por