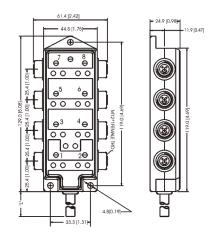

### Diagram

| Technical Data        |                                            |
|-----------------------|--------------------------------------------|
| Number of Ports       | 8                                          |
| Port Size             | M12 A Coded                                |
| Port Location         | Side                                       |
| LED Circuit           | PNP                                        |
| Home Run Connection   | Pre-wired                                  |
| Home Run Location     | Side                                       |
| Length                | 5 m                                        |
| Jacket Type           | PVC                                        |
| Rated Voltage         | 10-30V DC                                  |
| Rated Current         | 4 Amp Max per Port / 12 Amps Max per Block |
| IP Rating             | IP67                                       |
| Operating Temperature | -15 C to + 90 C                            |
| Vibration Rating      | IEC-68-2-6                                 |
| Shock Rating          | IEC-68-27                                  |
| Housing Material      | Nylon 6/6                                  |
|                       |                                            |