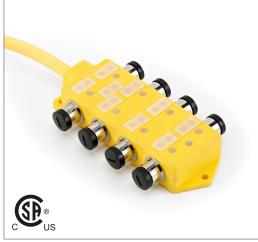

# **Distribution Block**

Single Occupancy

Note: The product images shown may change over time as products are updated.

#### Features

4, 6 or 8 port distribution blocks make sensor connections easy and fast. Available in single occupancy ports or double occupancy ports for use with splitter cables to connect 2 sensors to each port. Available in 12-pin or 19-pin connectors or with a 5 m or 10 m prewired cable.