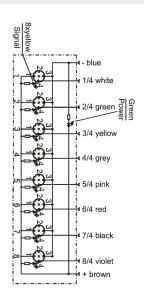

#### Wiring

### Diagram

| Technical Data        |                                            |
|-----------------------|--------------------------------------------|
| Number of Ports       | 8                                          |
| Port Size             | M12 A Coded                                |
| Port Location         | Side                                       |
| LED Circuit           | PNP                                        |
| Home Run Connection   | Pre-wired                                  |
| Home Run Location     | Side                                       |
| Length                | 5 m                                        |
| Jacket Type           | PVC                                        |
| Rated Voltage         | 10-30V DC                                  |
| Rated Current         | 4 Amp Max per Port / 12 Amps Max per Block |
| IP Rating             | IP67                                       |
| Operating Temperature | -15 C to + 90 C                            |
| Vibration Rating      | IEC-68-2-6                                 |
| Shock Rating          | IEC-68-27                                  |
| Housing Material      | Nylon 6/6                                  |
|                       |                                            |