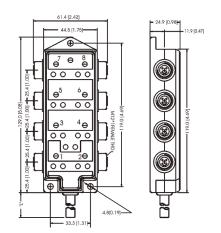

### Diagram

| Te | ech | nical E | Data |
|----|-----|---------|------|
|    |     |         |      |

| Number of Ports         | 8                                          |  |  |
|-------------------------|--------------------------------------------|--|--|
| Port Size               | M12 A Coded                                |  |  |
| Port Location           | Side                                       |  |  |
| LED Circuit             | PNP                                        |  |  |
| Home Run Connection     | Pre-wired                                  |  |  |
| Home Run Location       | Side                                       |  |  |
| Length                  | 5 m                                        |  |  |
| Jacket Type             | PVC                                        |  |  |
| Rated Voltage           | 10-30V DC                                  |  |  |
| Rated Current           | 4 Amp Max per Port / 12 Amps Max per Block |  |  |
| IP Rating               | IP67                                       |  |  |
| Operating Temperature   | -15 C to + 90 C                            |  |  |
| Vibration Rating        | IEC-68-2-6                                 |  |  |
| Shock Rating            | IEC-68-27                                  |  |  |
| Housing Material        | Nylon 6/6                                  |  |  |
| O-Ring                  | Viton                                      |  |  |
| Contact Carrier         | PUR                                        |  |  |
| Home Run Connector Body | -                                          |  |  |