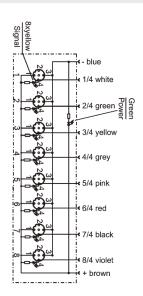

#### Wiring

### Diagram

| Te | ech | nical E | Data |
|----|-----|---------|------|
|    |     |         |      |

| Number of Ports         | 8                                          |  |  |
|-------------------------|--------------------------------------------|--|--|
| Port Size               | M12 A Coded                                |  |  |
| Port Location           | Side                                       |  |  |
| LED Circuit             | PNP                                        |  |  |
| Home Run Connection     | Pre-wired                                  |  |  |
| Home Run Location       | Side                                       |  |  |
| Length                  | 5 m                                        |  |  |
| Jacket Type             | PVC                                        |  |  |
| Rated Voltage           | 10-30V DC                                  |  |  |
| Rated Current           | 4 Amp Max per Port / 12 Amps Max per Block |  |  |
| IP Rating               | IP67                                       |  |  |
| Operating Temperature   | -15 C to + 90 C                            |  |  |
| Vibration Rating        | IEC-68-2-6                                 |  |  |
| Shock Rating            | IEC-68-27                                  |  |  |
| Housing Material        | Nylon 6/6                                  |  |  |
| O-Ring                  | Viton                                      |  |  |
| Contact Carrier         | PUR                                        |  |  |
| Home Run Connector Body | -                                          |  |  |