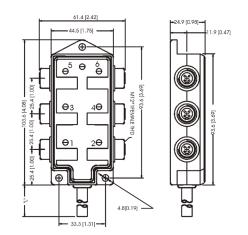

# **Technical Data**

| Number of Ports         | 6                                          |
|-------------------------|--------------------------------------------|
| Port Size               | M12 A Coded                                |
| Port Location           | Side                                       |
| LED Circuit             | NPN                                        |
| Home Run Connection     | Pre-wired                                  |
| Home Run Location       | Side                                       |
| Length                  | 5 m                                        |
| Jacket Type             | PVC                                        |
| Rated Voltage           | 10-30V DC                                  |
| Rated Current           | 4 Amp Max per Port / 12 Amps Max per Block |
| IP Rating               | IP67                                       |
| Operating Temperature   | -15 C to + 90 C                            |
| Vibration Rating        | IEC-68-2-6                                 |
| Shock Rating            | IEC-68-27                                  |
| Housing Material        | Nylon 6/6                                  |
| O-Ring                  | Viton                                      |
| Contact Carrier         | PUR                                        |
| Home Run Connector Body | -                                          |
|                         |                                            |