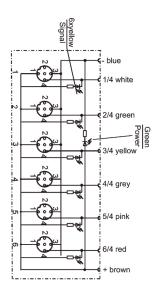

## ASSR6-5/3NA-6905

## **Distribution Block**

Single Occupancy



Note: The product images shown may change over time as products are updated.

### Part Number

## ASSR6-5/3NA-6905

#### Features

4, 6 or 8 port distribution blocks make sensor connections easy and fast. Available in single occupancy ports or double occupancy ports for use with splitter cables to connect 2 sensors to each port. Available in 12-pin or 19-pin connectors or with a 5 m or 10 m prewired cable.

For additional information, contact HTM Sensors at 800-644-1756 or service@htmsensors.com

#### Wiring



### Diagram



# **Technical Data**

| Number of Ports         | 6                                          |
|-------------------------|--------------------------------------------|
| Port Size               | M12 A Coded                                |
| Port Location           | Side                                       |
| LED Circuit             | NPN                                        |
| Home Run Connection     | Pre-wired                                  |
| Home Run Location       | Side                                       |
| Length                  | 5 m                                        |
| Jacket Type             | PVC                                        |
| Rated Voltage           | 10-30V DC                                  |
| Rated Current           | 4 A