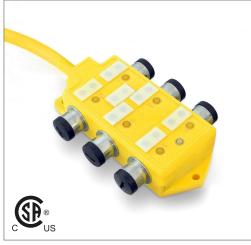

## **Distribution Block**

Single Occupancy

Note: The product images shown may change over time as products are updated.

#### Features

4, 6 or 8 port distribution blocks make sensor connections easy and fast. Available in single occupancy ports or double occupancy ports for use with splitter cables to connect 2 sensors to each port. Available in 12-pin or 19-pin connectors or with a 5 m or 10 m prewired cable.