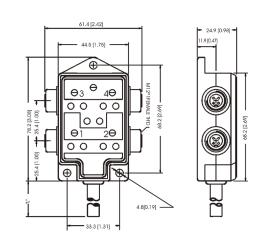

# **Technical Data**

| Number of Ports         | 4                                          |
|-------------------------|--------------------------------------------|
| Port Size               | M12 A Coded                                |
| Port Location           | Side                                       |
| LED Circuit             | NPN                                        |
| Home Run Connection     | Pre-wired                                  |
| Home Run Location       | Side                                       |
| Length                  | 5 m                                        |
| Jacket Type             | PVC                                        |
| Rated Voltage           | 10-30V DC                                  |
| Rated Current           | 4 Amp Max per Port / 12 Amps Max per Block |
| IP Rating               | IP67                                       |
| Operating Temperature   | -15 C to + 90 C                            |
| Vibration Rating        | IEC-68-2-6                                 |
| Shock Rating            | IEC-68-27                                  |
| Housing Material        | Nylon 6/6                                  |
| O-Ring                  | Viton                                      |
| Contact Carrier         | PUR                                        |
| Home Run Connector Body | -                                          |