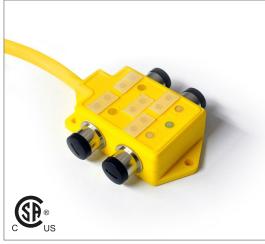

# **Distribution Block**

Single Occupancy

Note: The product images shown may change over time as

products are updated.

#### Features

4, 6 or 8 port distribution blocks make sensor connections easy and fast. Available in single occupancy ports or double occupancy ports for use with splitter cables to connect 2 sensors to each port. Available in 12-pin or 19-pin connectors or with a 5 m or 10 m prewired cable.