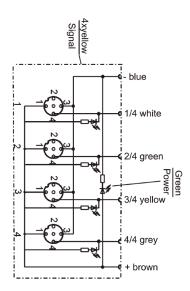

# ASSR4-5/3NA-6605

# **Distribution Block**

Single Occupancy



Note: The product images shown may change over time as

products are updated.

### Part Number

### ASSR4-5/3NA-6605

#### Features

4, 6 or 8 port distribution blocks make sensor connections easy and fast. Available in single occupancy ports or double occupancy ports for use with splitter cables to connect 2 sensors to each port. Available in 12-pin or 19-pin connectors or with a 5 m or 10 m prewired cable.

For additional information, contact HTM Sensors at 800-644-1756 or service@htmsensors.com

#### Wiring



### Diagram



# **Technical Data**

| Number of Ports         | 4                                          |
|-------------------------|--------------------------------------------|
| Port Size               | M12 A Coded                                |
| Port Location           | Side                                       |
| LED Circuit             | NPN                                        |
| Home Run Connection     | Pre-wired                                  |
| Home Run Location       | Side                                       |
| Length                  | 5 m                                        |
| Jacket Type             | PVC                                        |
| Rated Voltage           | 10-30V DC                                  |
| Rated Current           | 4 A