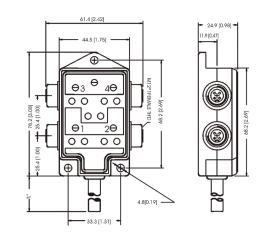

## **Technical Data**

| Number of Ports         | 4                                          |
|-------------------------|--------------------------------------------|
| Port Size               | M12 A Coded                                |
| Port Location           | Side                                       |
| LED Circuit             | NPN                                        |
| Home Run Connection     | Pre-wired                                  |
| Home Run Location       | Side                                       |
| Length                  | 5 m                                        |
| Jacket Type             | PVC                                        |
| Rated Voltage           | 10-30V DC                                  |
| Rated Current           | 4 Amp Max per Port / 12 Amps Max per Block |
| IP Rating               | IP67                                       |
| Operating Temperature   | -15 C to + 90 C                            |
| Vibration Rating        | IEC-68-2-6                                 |
| Shock Rating            | IEC-68-27                                  |
| Housing Material        | Nylon 6/6                                  |
| O-Ring                  | Viton                                      |
| Contact Carrier         | PUR                                        |
| Home Run Connector Body | -                                          |