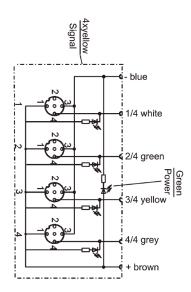

## ASSR4-5/3NA-1005

# **Distribution Block**

Single Occupancy



Diagram



Note: The product images shown may change over time as products are updated.

### Part Number

### ASSR4-5/3NA-1005

#### Features

4, 6 or 8 port distribution blocks make sensor connections easy and fast. Available in single occupancy ports or double occupancy ports for use with splitter cables to connect 2 sensors to each port. Available in 12-pin or 19-pin connectors or with a 5 m or 10 m prewired cable.

For additional information, contact HTM Sensors at 800-644-1756 or service@htmsensors.com

#### Wiring



## **Technical Data**

| Number of Ports         | 4                                          |
|-------------------------|--------------------------------------------|
| Port Size               | M12 A Coded                                |
| Port Location           | Side                                       |
| LED Circuit             | NPN                                        |
| Home Run Connection     | Pre-wired                                  |
| Home Run Location       | Side                                       |
| Length                  | 5 m                                        |
| Jacket Type             | PVC                                        |
| Rated Voltage           | 10-30V DC                                  |
| Rated Current           | 4 Amp Max per Por