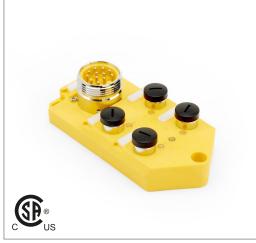

# **Distribution Block**

Single Occupancy

Note: The product images shown may change over time as products are updated.

#### Features

4, 6 or 8 port distribution blocks make sensor connections easy and fast. Available in single occupancy ports or double occupancy ports for use with splitter cables to connect 2 sensors to each port. Available in 12-pin or 19-pin connectors or with a 5 m or 10 m prewired cable.