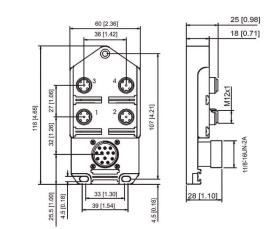

# Technical Data

| Number of Ports         | 4                                          |
|-------------------------|--------------------------------------------|
| Port Size               | M12 A Coded                                |
| Port Location           | Тор                                        |
| LED Circuit             | -                                          |
| Home Run Connection     | Mini 12 Pin                                |
| Home Run Location       | Тор                                        |
| Length                  | -                                          |
| Jacket Type             | -                                          |
| Rated Voltage           | 60V AC / 75V DC                            |
| Rated Current           | 4 Amp Max per Port / 12 Amps Max per Block |
| IP Rating               | IP65                                       |
| Operating Temperature   | -15 C to + 90 C                            |
| Vibration Rating        | IEC-68-2-6                                 |
| Shock Rating            | IEC-68-27                                  |
| Housing Material        | Nylon 6/6                                  |
| O-Ring                  | Viton                                      |
| Contact Carrier         | PUR                                        |
| Home Run Connector Body | -                                          |
|                         |                                            |