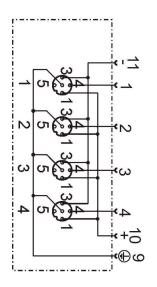

# ALTR4-5/4UZ-TZ12

# **Distribution Block**

Single Occupancy



Note: The product images shown may change over time as products are updated.

## **Part Number**

## ALTR4-5/4UZ-TZ12

#### Features

4, 6 or 8 port distribution blocks make sensor connections easy and fast. Available in single occupancy ports or double occupancy ports for use with splitter cables to connect 2 sensors to each port. Available in 12-pin or 19-pin connectors or with a 5 m or 10 m prewired cable.

For additional information, contact HTM Sensors at 800-644-1756 or service@htmsensors.com

#### Wiring



### Diagram



# Technical Data

| Number of Ports         | 4                                          |
|-------------------------|--------------------------------------------|
| Port Size               | M12 A Coded                                |
| Port Location           | Тор                                        |
| LED Circuit             | -                                          |
| Home Run Connection     | Mini 12 Pin                                |
| Home Run Location       | Тор                                        |
| Length                  | -                                          |
| Jacket Type             | -                                          |
| Rated Voltage           | 60V AC / 75V DC                            |
| Rated Current           | 4 Amp M