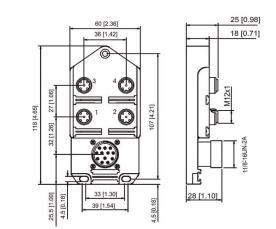

#### Diagram

| Technical Data          |                                            |
|-------------------------|--------------------------------------------|
| Number of Ports         | 4                                          |
| Port Size               | M12 A Coded                                |
| Port Location           | Тор                                        |
| LED Circuit             | NPN                                        |
| Home Run Connection     | Mini 12 Pin                                |
| Home Run Location       | Тор                                        |
| Length                  | -                                          |
| Jacket Type             | -                                          |
| Rated Voltage           | 10-30V DC                                  |
| Rated Current           | 4 Amp Max per Port / 12 Amps Max per Block |
| IP Rating               | IP65                                       |
| Operating Temperature   | -15 C to + 90 C                            |
| Vibration Rating        | IEC-68-2-6                                 |
| Shock Rating            | IEC-68-27                                  |
| Housing Material        | Nylon 6/6                                  |
| O-Ring                  | Viton                                      |
| Contact Carrier         | PUR                                        |
| Home Run Connector Body | -                                          |