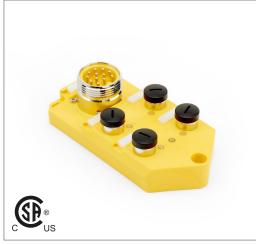

# ALTR4-5/4NA-TZ12

## **Distribution Block**

Single Occupancy

Note: The product images shown may change over time as products are updated.

#### Features

4, 6 or 8 port distribution blocks make sensor connections easy and fast. Available in single occupancy ports or double occupancy ports for use with splitter cables to connect 2 sensors to each port. Available in 12-pin or 19-pin connectors or with a 5 m or 10 m prewired cable.