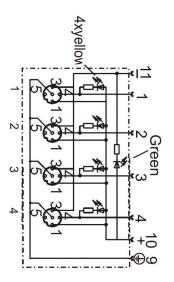

#### Wiring

#### Diagram

| Technical Data          |                                            |
|-------------------------|--------------------------------------------|
| Number of Ports         | 4                                          |
| Port Size               | M12 A Coded                                |
| Port Location           | Тор                                        |
| LED Circuit             | NPN                                        |
| Home Run Connection     | Mini 12 Pin                                |
| Home Run Location       | Тор                                        |
| Length                  | -                                          |
| Jacket Type             | -                                          |
| Rated Voltage           | 10-30V DC                                  |
| Rated Current           | 4 Amp Max per Port / 12 Amps Max per Block |
| IP Rating               | IP65                                       |
| Operating Temperature   | -15 C to + 90 C                            |
| Vibration Rating        | IEC-68-2-6                                 |
| Shock Rating            | IEC-68-27                                  |
| Housing Material        | Nylon 6/6                                  |
| O-Ring                  | Viton                                      |
| Contact Carrier         | PUR                                        |
| Home Run Connector Body | -                                          |