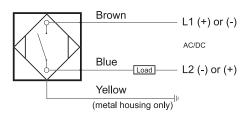

# **Capacitive Proximity Sensor**



### **Dimensions**

91

products are updated.

## **Part Number** CQP2-8050U-A2LT

#### **Features**

- · Capacitive sensors for the reliable detection of liquids, plastics, powders, pellets and pastes
- · Available in plastic or stainless steel housings
- Connectable with a pre-wired cable of any length or with a quick-connector
- Available with PNP, NPN, AC or AC/DC output functions
- Mountable with a shielded or unshielded construction with adjustable sensitivity

### Connection





## **Technical Data**

| Sensing Type               | Capacitive Sensor                                   |
|----------------------------|-----------------------------------------------------|
| Body Style                 | Square                                              |
| Sensor Housing Material    | PBT                                                 |
| Sensor Face Material       | PBT                                                 |
| Mounting Style             | Non-Shielded                                        |
| Diameter                   | Square                                              |
| Sensing Range:             | 5-50 mm                                             |
| Output Type:               | AC-DC                                               |
| Output