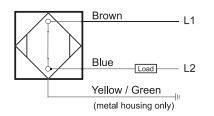

## CQP2-8050A-B2LT

# **Capacitive Proximity Sensor**



**Dimensions** 91

Note: The product images shown may change over time as products are updated.

### Part Number

#### CQP2-8050A-B2LT

#### **Features**

- Capacitive sensors for the reliable detection of liquids, plastics, powders, pellets and pastes
- · Available in plastic or stainless steel housings
- Connectable with a pre-wired cable of any length or with a quick-connector
- Available with PNP, NPN, AC or AC/DC output functions
- Mountable with a shielded or unshielded construction with adjustable sensitivity

#### Connection





### **Technical Data**

| Technical Data             |                                                     |
|----------------------------|-----------------------------------------------------|
| Sensing Type               | Capacitive Sensor                                   |
| Body Style                 | Square                                              |
| Sensor Housing Material    | PBT                                                 |
| Sensor Face Material       | PBT                                                 |
| Mounting Style             | Non-Shielded                                        |
| Diameter                   | Square                                              |
| Sensing Range:             | 5-50 mm                                             |
| Outpu