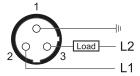

### **Capacitive Proximity Sensor**

## Dimensions

60



Note: The product images shown may change over time as products are updated.

# Part Number CQP2-6040A-BUL3T

### **Features**

- Capacitive sensors for the reliable detection of liquids, plastics, powders, pellets and pastes
- Available in plastic or stainless steel housings
- Connectable with a pre-wired cable of any length or with a quick-connector
- Available with PNP, NPN, AC or AC/DC output functions
- Mountable with a shielded or unshielded construction with adjustable sensitivity

### Connection

- 1 Yellow / Green 2 - Red / Black
- 3 Red / White