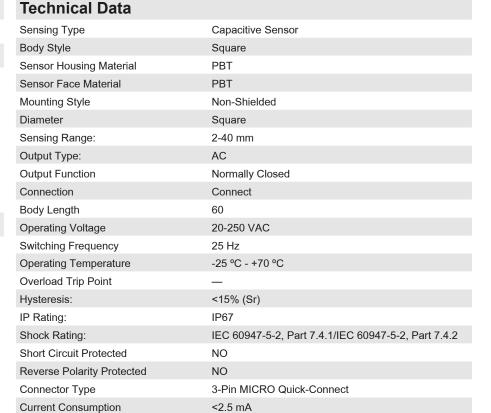

### **Capacitive Proximity Sensor**

# Part Number CQP2-6040A-BUL3T

### **Features**

- Capacitive sensors for the reliable detection of liquids, plastics, powders, pellets and pastes
- Available in plastic or stainless steel housings
- Connectable with a pre-wired cable of any length or with a quick-connector
- Available with PNP, NPN, AC or AC/DC output functions
- Mountable with a shielded or unshielded construction with adjustable sensitivity