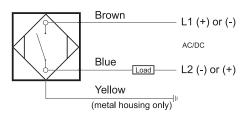

# **Capacitive Proximity Sensor**



## **Dimensions**

50

products are updated.

# **Part Number** CQP2-5050U-A2L

### **Features**

- · Capacitive sensors for the reliable detection of liquids, plastics, powders, pellets and pastes
- · Available in plastic or stainless steel housings
- Connectable with a pre-wired cable of any length or with a quick-connector
- Available with PNP, NPN, AC or AC/DC output functions
- Mountable with a shielded or unshielded construction with adjustable sensitivity

## Connection



# **Technical Data**

| Sensing Type               | Capacitive Sensor                                   |
|----------------------------|-----------------------------------------------------|
| Body Style                 | Square                                              |
| Sensor Housing Material    | PBT                                                 |
| Sensor Face Material       | PBT                                                 |
| Mounting Style             | Non-Shielded                                        |
| Diameter                   | Square                                              |
| Sensing Range:             | 2-50 mm                                             |
| Output Type:               | AC-DC                                               |
| Output Fu