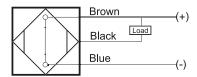

### **Capacitive Proximity Sensor**



#### **Dimensions**

40

Note: The product images shown may change over time as products are updated.

# Part Number CQP2-4140N-B3U2T

#### **Features**

- Capacitive sensors for the reliable detection of liquids, plastics, powders, pellets and pastes
- · Available in plastic or stainless steel housings
- Connectable with a pre-wired cable of any length or with a quick-connector
- Available with PNP, NPN, AC or AC/DC output functions
- Mountable with a shielded or unshielded construction with adjustable sensitivity

#### Connection





## Technical Data

| Sensing Type               | Capacitive Sensor                                   |
|----------------------------|-----------------------------------------------------|
| Body Style                 | Square                                              |
| Sensor Housing Material    | PBT                                                 |
| Sensor Face Material       | PBT                                                 |
| Mounting Style             | Non-Shielded                                        |
| Diameter                   | Square                                              |
| Sensing Range:             | 2-40 mm                                             |
| Output Type:               | NPN                                                 |
| Output Fun