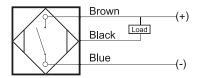

# **Capacitive Proximity Sensor**



### **Dimensions**

40

Note: The product images shown may change over time as products are updated.

## Part Number CQP2-4140N-A3U2T

#### **Features**

- Capacitive sensors for the reliable detection of liquids, plastics, powders, pellets and pastes
- Available in plastic or stainless steel housings
- Connectable with a pre-wired cable of any length or with a quick-connector
- Available with PNP, NPN, AC or AC/DC output functions
- Mountable with a shielded or unshielded construction with adjustable sensitivity

### Connection





## **Technical Data**

| Sensing Type               | Capacitive Sensor                                   |
|----------------------------|-----------------------------------------------------|
| Body Style                 | Square                                              |
| Sensor Housing Material    | PBT                                                 |
| Sensor Face Material       | PBT                                                 |
| Mounting Style             | Non-Shielded                                        |
| Diameter                   | Square                                              |
| Sensing Range:             | 2-40 mm                                             |
| Output Type:               | NPN                                                 |
| Output