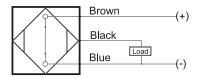

# **Capacitive Proximity Sensor**



## **Dimensions**

40

products are updated.

## **Part Number** CQP2-4040P-B3U

#### **Features**

- · Capacitive sensors for the reliable detection of liquids, plastics, powders, pellets and pastes
- · Available in plastic or stainless steel housings
- Connectable with a pre-wired cable of any length or with a quick-connector
- Available with PNP, NPN, AC or AC/DC output functions
- Mountable with a shielded or unshielded construction with adjustable sensitivity

### Connection





## **Technical Data**

| Sensing Type               | Capacitive Sensor                                   |
|----------------------------|-----------------------------------------------------|
| Body Style                 | Square                                              |
| Sensor Housing Material    | PBT                                                 |
| Sensor Face Material       | PBT                                                 |
| Mounting Style             | Non-Shielded                                        |
| Diameter                   | Square                                              |
| Sensing Range:             | 2-40 mm                                             |
| Output Type:               | PNP                                                 |
| Output