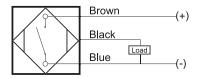

# **Capacitive Proximity Sensor**



## **Dimensions**

40

Note: The product images shown may change over time as products are updated.

## Part Number CQP2-4040P-A3U

#### **Features**

- Capacitive sensors for the reliable detection of liquids, plastics, powders, pellets and pastes
- · Available in plastic or stainless steel housings
- Connectable with a pre-wired cable of any length or with a quick-connector
- Available with PNP, NPN, AC or AC/DC output functions
- Mountable with a shielded or unshielded construction with adjustable sensitivity

### Connection





# **Technical Data**Sensing Type

| Sensing Type               | Capacitive Sensor                                   |
|----------------------------|-----------------------------------------------------|
| Body Style                 | Square                                              |
| Sensor Housing Material    | РВТ                                                 |
| Sensor Face Material       | РВТ                                                 |
| Mounting Style             | Non-Shielded                                        |
| Diameter                   | Square                                              |
| Sensing Range:             | 2-40 mm                                             |
| Output Type:               | PNP