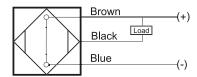

# **Capacitive Proximity Sensor**



## **Dimensions**

40

products are updated.

## **Part Number** CQP2-4040N-B3U

#### **Features**

- · Capacitive sensors for the reliable detection of liquids, plastics, powders, pellets and pastes
- · Available in plastic or stainless steel housings
- Connectable with a pre-wired cable of any length or with a quick-connector
- Available with PNP, NPN, AC or AC/DC output functions
- Mountable with a shielded or unshielded construction with adjustable sensitivity

### Connection





## **Technical Data**

| Sensing Type               | Capacitive Sensor                                   |
|----------------------------|-----------------------------------------------------|
| Body Style                 | Square                                              |
| Sensor Housing Material    | PBT                                                 |
| Sensor Face Material       | PBT                                                 |
| Mounting Style             | Non-Shielded                                        |
| Diameter                   | Square                                              |
| Sensing Range:             | 2-40 mm                                             |
| Output Type:               | NPN                                                 |
| Output