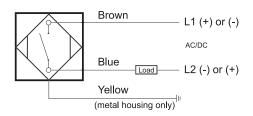

## **Capacitive Proximity Sensor**



### **Dimensions**

35

products are updated.

## **Part Number** CQP2-3535U-A2L2T

#### **Features**

- · Capacitive sensors for the reliable detection of liquids, plastics, powders, pellets and pastes
- · Available in plastic or stainless steel housings
- Connectable with a pre-wired cable of any length or with a quick-connector
- Available with PNP, NPN, AC or AC/DC output functions
- Mountable with a shielded or unshielded construction with adjustable sensitivity

#### Connection





# **Technical Data**

| Sensing Type               | Capacitive Sensor                                   |
|----------------------------|-----------------------------------------------------|
| Body Style                 | Square                                              |
| Sensor Housing Material    | РВТ                                                 |
| Sensor Face Material       | РВТ                                                 |
| Mounting Style             | Non-Shielded                                        |
| Diameter                   | Square                                              |
| Sensing Range:             | 2-35 mm                                             |
| Output Type:               | AC-DC                                               |
| Output