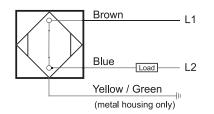

## CQP2-3535A-B2L2T

# **Capacitive Proximity Sensor**



Dimensions



Note: The product images shown may change over time as products are updated.

### **Part Number**

### CQP2-3535A-B2L2T

#### **Features**

- Capacitive sensors for the reliable detection of liquids, plastics, powders, pellets and pastes
- · Available in plastic or stainless steel housings
- Connectable with a pre-wired cable of any length or with a quick-connector
- Available with PNP, NPN, AC or AC/DC output functions
- Mountable with a shielded or unshielded construction with adjustable sensitivity

#### Connection





## **Technical Data**

| Technical Data             |                                                     |
|----------------------------|-----------------------------------------------------|
| Sensing Type               | Capacitive Sensor                                   |
| Body Style                 | Square                                              |
| Sensor Housing Material    | PBT                                                 |
| Sensor Face Material       | PBT                                                 |
| Mounting Style             | Non-Shielded                                        |
| Diameter                   | Square                                              |
| Sensing Range:             | 2-35 mm                                             |
| Output