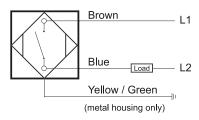

## **Capacitive Proximity Sensor**



### **Dimensions**

35

products are updated.

## **Part Number** CQP2-3535A-A2L2T

#### **Features**

- · Capacitive sensors for the reliable detection of liquids, plastics, powders, pellets and pastes
- · Available in plastic or stainless steel housings
- Connectable with a pre-wired cable of any length or with a quick-connector
- Available with PNP, NPN, AC or AC/DC output functions
- Mountable with a shielded or unshielded construction with adjustable sensitivity

#### Connection





# **Technical Data**

| Sensing Type               | Capacitive Sensor                                   |
|----------------------------|-----------------------------------------------------|
| Body Style                 | Square                                              |
| Sensor Housing Material    | РВТ                                                 |
| Sensor Face Material       | РВТ                                                 |
| Mounting Style             | Non-Shielded                                        |
| Diameter                   | Square                                              |
| Sensing Range:             | 2-35 mm                                             |
| Output Type:               | AC                                                  |
| Output