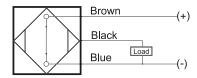

# **Capacitive Proximity Sensor**



### **Dimensions**

30

products are updated.

## **Part Number** CQP2-3130P-B3U2T

#### **Features**

- · Capacitive sensors for the reliable detection of liquids, plastics, powders, pellets and pastes
- · Available in plastic or stainless steel housings
- Connectable with a pre-wired cable of any length or with a quick-connector
- Available with PNP, NPN, AC or AC/DC output functions
- Mountable with a shielded or unshielded construction with adjustable sensitivity

#### Connection





## **Technical Data**

| Sensing Type               | Capacitive Sensor                                   |
|----------------------------|-----------------------------------------------------|
| Body Style                 | Square                                              |
| Sensor Housing Material    | PBT                                                 |
| Sensor Face Material       | PBT                                                 |
| Mounting Style             | Non-Shielded                                        |
| Diameter                   | Square                                              |
| Sensing Range:             | 2-30 mm                                             |
| Output Type:               | PNP                                                 |
| Output