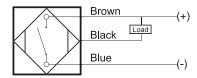

# **Capacitive Proximity Sensor**



## **Dimensions**

30

Note: The product images shown may change over time as products are updated.

# Part Number CQP2-3130N-A3U2T

#### **Features**

- Capacitive sensors for the reliable detection of liquids, plastics, powders, pellets and pastes
- · Available in plastic or stainless steel housings
- Connectable with a pre-wired cable of any length or with a quick-connector
- Available with PNP, NPN, AC or AC/DC output functions
- Mountable with a shielded or unshielded construction with adjustable sensitivity

### Connection





## **Technical Data**

| Sensing Type               | Capacitive Sensor                                   |
|----------------------------|-----------------------------------------------------|
| Body Style                 | Square                                              |
| Sensor Housing Material    | PBT                                                 |
| Sensor Face Material       | PBT                                                 |
| Mounting Style             | Non-Shielded                                        |
| Diameter                   | Square                                              |
| Sensing Range:             | 2-30 mm                                             |
| Output Type:               | NPN                                                 |
| Output