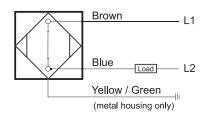

# CQP2-3130A-B2L2T

# **Capacitive Proximity Sensor**



**Dimensions** 30

Note: The product images shown may change over time as products are updated.

### **Part Number**

#### CQP2-3130A-B2L2T

#### **Features**

- Capacitive sensors for the reliable detection of liquids, plastics, powders, pellets and pastes
- · Available in plastic or stainless steel housings
- Connectable with a pre-wired cable of any length or with a quick-connector
- Available with PNP, NPN, AC or AC/DC output functions
- Mountable with a shielded or unshielded construction with adjustable sensitivity

#### Connection





### **Technical Data**

| Technical Dala             |                                                     |
|----------------------------|-----------------------------------------------------|
| Sensing Type               | Capacitive Sensor                                   |
| Body Style                 | Square                                              |
| Sensor Housing Material    | РВТ                                                 |
| Sensor Face Material       | РВТ                                                 |
| Mounting Style             | Non-Shielded                                        |
| Diameter                   | Square                                              |
| Sensing Range:             | 2-30 mm                                             |
| Outpu