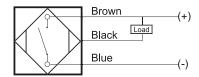

## **Capacitive Proximity Sensor**



### **Dimensions**

30

Note: The product images shown may change over time as products are updated.

# Part Number CQP2-3015N-A3U2T

#### **Features**

- Capacitive sensors for the reliable detection of liquids, plastics, powders, pellets and pastes
- · Available in plastic or stainless steel housings
- Connectable with a pre-wired cable of any length or with a quick-connector
- Available with PNP, NPN, AC or AC/DC output functions
- Mountable with a shielded or unshielded construction with adjustable sensitivity

#### Connection





#### **Technical Data** Sensing Type Capacitive Sensor Body Style Square Sensor Housing Material PBT PBT Sensor Face Material Mounting Style Non-Shielded Diameter Square Sensing Range: 2-15 mm Output Type: NPN **Output Function** Normally Open Pre-Wired Cable Connection **Body Length** 30 10-30 VDC Operating Voltage Switching Frequency 100 Hz **Operating Temperature** -25 °C - +70 °C Overload Trip Point 350 mA Hysteresis: <15% (Sr) IP67 IP Rating: IEC 60947-5-2, Part 7.4.1/IEC 60947-5-2, Part 7.4.2 Shock Rating: Short Circuit Protected Reverse Polarity Protected YES Connector Type $N_A$

<10 mA



**Current Consumption**