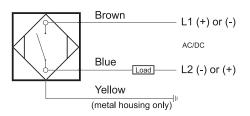

## **Capacitive Proximity Sensor**



### **Dimensions**

40

products are updated.

## **Part Number** CQP1-4130U-A2L2T

#### **Features**

- · Capacitive sensors for the reliable detection of liquids, plastics, powders, pellets and pastes
- · Available in plastic or stainless steel housings
- Connectable with a pre-wired cable of any length or with a quick-connector
- Available with PNP, NPN, AC or AC/DC output functions
- Mountable with a shielded or unshielded construction with adjustable sensitivity

#### Connection





# **Technical Data**

| Sensing Type               | Capacitive Sensor                                   |
|----------------------------|-----------------------------------------------------|
| Body Style                 | Square                                              |
| Sensor Housing Material    | PBT                                                 |
| Sensor Face Material       | PBT                                                 |
| Mounting Style             | Shielded                                            |
| Diameter                   | Square                                              |
| Sensing Range:             | 2-30 mm                                             |
| Output Type:               | AC-DC                                               |
| Output