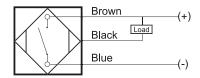

## **Capacitive Proximity Sensor**



**Dimensions** 

40

Note: The product images shown may change over time as products are updated.

# Part Number CQP1-4130N-A3U2T

#### **Features**

- Capacitive sensors for the reliable detection of liquids, plastics, powders, pellets and pastes
- · Available in plastic or stainless steel housings
- Connectable with a pre-wired cable of any length or with a quick-connector
- Available with PNP, NPN, AC or AC/DC output functions
- Mountable with a shielded or unshielded construction with adjustable sensitivity

#### Connection





### **Technical Data**

| Sensing Type               | Capacitive Sensor                                   |
|----------------------------|-----------------------------------------------------|
| Body Style                 | Square                                              |
| Sensor Housing Material    | PBT                                                 |
| Sensor Face Material       | PBT                                                 |
| Mounting Style             | Shielded                                            |
| Diameter                   | Square                                              |
| Sensing Range:             | 2-30 mm                                             |
| Output Type:               | NPN                                                 |
| Outpu