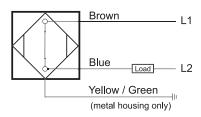

## **Capacitive Proximity Sensor**



#### **Dimensions**

40

Note: The product images shown may change over time as products are updated.

# Part Number CQP1-4130A-B2L2T

### **Features**

- Capacitive sensors for the reliable detection of liquids, plastics, powders, pellets and pastes
- · Available in plastic or stainless steel housings
- Connectable with a pre-wired cable of any length or with a quick-connector
- Available with PNP, NPN, AC or AC/DC output functions
- Mountable with a shielded or unshielded construction with adjustable sensitivity

### Connection





#### **Technical Data** Sensing Type Capacitive Sensor Body Style Square Sensor Housing Material PBT PBT Sensor Face Material Mounting Style Shielded Diameter Square Sensing Range: 2-30 mm Output Type: **Output Function** Normally Closed Pre-Wired Cable Connection **Body Length** 40 20-250 VAC Operating Voltage Switching Frequency 25 Hz **Operating Temperature** -25 °C - +70 °C Overload Trip Point Hysteresis: <15% (Sr) IP Rating: IP67 IEC 60947-5-2, Part 7.4.1/IEC 60947-5-2, Part 7.4.2 Shock Rating: Short Circuit Protected NO Reverse Polarity Protected NO Connector Type $N_A$ **Current Consumption** <2.5 mA