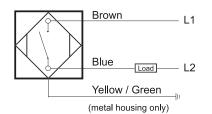

# CQP1-4130A-A2L2T

## **Capacitive Proximity Sensor**



Dimensions 40

Note: The product images shown may change over time as products are updated.

### **Part Number**

#### CQP1-4130A-A2L2T

#### **Features**

- Capacitive sensors for the reliable detection of liquids, plastics, powders, pellets and pastes
- · Available in plastic or stainless steel housings
- Connectable with a pre-wired cable of any length or with a quick-connector
- Available with PNP, NPN, AC or AC/DC output functions
- Mountable with a shielded or unshielded construction with adjustable sensitivity

#### Connection





### **Technical Data**

| Capacitive Sensor                                   |
|-----------------------------------------------------|
| Square                                              |
| РВТ                                                 |
| РВТ                                                 |
| Shielded                                            |
| Square                                              |
| 2-30 mm                                             |
| AC                                                  |
| Normally Open                                       |
| Pre-Wired Cable                                     |
| 40                                                  |
| 20-250 VAC                                          |
| 25 Hz