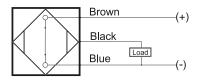

# **Capacitive Proximity Sensor**



## **Dimensions**

40

products are updated.

## **Part Number** CQP1-4030P-B3U

#### **Features**

- · Capacitive sensors for the reliable detection of liquids, plastics, powders, pellets and pastes
- Available in plastic or stainless steel housings
- Connectable with a pre-wired cable of any length or with a quick-connector
- Available with PNP, NPN, AC or AC/DC output functions
- Mountable with a shielded or unshielded construction with adjustable sensitivity

## Connection





# **Technical Data** Sensing Type

Capacitive Sensor Body Style Square Sensor Housing Material PBT PBT Sensor Face Material Mounting Style Shielded Diameter Square Sensing Range: 2-30 mm Output Type: **PNP Output Function** Normally Closed Pre-Wired Cable Connection **Body Length** 40 10-30 VDC Operating Voltage Switching Frequency 100 Hz **Operating Temperature** -25 °C - +70 °C Overload Trip Point 350 mA Hysteresis: <15% (Sr) IP67 IP Rating: IEC 60947-5-2, Part 7.4.1/IEC 60947-5-2, Part 7.4.2 Shock Rating: Short Circuit Protected Reverse Polarity Protected YES Connector Type  $N_A$ **Current Consumption** <10 mA