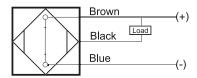

# **Capacitive Proximity Sensor**



## **Dimensions**

40

products are updated.

## **Part Number** CQP1-4030N-B3U

#### **Features**

- · Capacitive sensors for the reliable detection of liquids, plastics, powders, pellets and pastes
- · Available in plastic or stainless steel housings
- Connectable with a pre-wired cable of any length or with a quick-connector
- Available with PNP, NPN, AC or AC/DC output functions
- Mountable with a shielded or unshielded construction with adjustable sensitivity

### Connection





## **Technical Data**

| Sensing Type               | Capacitive Sensor                                   |
|----------------------------|-----------------------------------------------------|
| Body Style                 | Square                                              |
| Sensor Housing Material    | PBT                                                 |
| Sensor Face Material       | PBT                                                 |
| Mounting Style             | Shielded                                            |
| Diameter                   | Square                                              |
| Sensing Range:             | 2-30 mm                                             |
| Output Type:               | NPN                                                 |
| Output