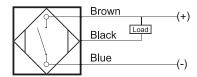

### **Capacitive Proximity Sensor**



#### **Dimensions**

40

Note: The product images shown may change over time as products are updated.

# Part Number CQP1-4030N-A3U

#### **Features**

- Capacitive sensors for the reliable detection of liquids, plastics, powders, pellets and pastes
- · Available in plastic or stainless steel housings
- Connectable with a pre-wired cable of any length or with a quick-connector
- Available with PNP, NPN, AC or AC/DC output functions
- Mountable with a shielded or unshielded construction with adjustable sensitivity

#### Connection





## Technical Data

| Sensing Type               | Capacitive Sensor                                   |
|----------------------------|-----------------------------------------------------|
| Body Style                 | Square                                              |
| Sensor Housing Material    | PBT                                                 |
| Sensor Face Material       | PBT                                                 |
| Mounting Style             | Shielded                                            |
| Diameter                   | Square                                              |
| Sensing Range:             | 2-30 mm                                             |
| Output Type:               | NPN                                                 |
| Output Fun