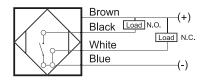

#### Connection

| Technical Data             |                                                     |
|----------------------------|-----------------------------------------------------|
| Sensing Type               | Capacitive Sensor                                   |
| Body Style                 | Square                                              |
| Sensor Housing Material    | PBT                                                 |
| Sensor Face Material       | PBT                                                 |
| Mounting Style             | Shielded                                            |
| Diameter                   | Square                                              |
| Sensing Range:             | 2-25 mm                                             |
| Output Type:               | NPN                                                 |
| Output Function            | Normally Open and Normally Closed                   |
| Connection                 | Pre-Wired Cable                                     |
| Body Length                | 35                                                  |
| Operating Voltage          | 10-30 VDC                                           |
| Switching Frequency        | 100 Hz                                              |
| Operating Temperature      | -25 °C - +70 °C                                     |
| Overload Trip Point        | 350 mA                                              |
| Hysteresis:                | <15% (Sr)                                           |
| IP Rating:                 | IP67                                                |
| Shock Rating:              | IEC 60947-5-2, Part 7.4.1/IEC 60947-5-2, Part 7.4.2 |
| Short Circuit Protected    | YES                                                 |
| Reverse Polarity Protected | YES                                                 |
| Connector Type             | N_A                                                 |
| Current Consumption        | <10 mA                                              |