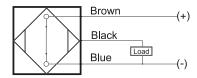

# **Capacitive Proximity Sensor**



#### **Dimensions**

30

products are updated.

## **Part Number** CQP1-3120P-B3U2T

#### **Features**

- · Capacitive sensors for the reliable detection of liquids, plastics, powders, pellets and pastes
- · Available in plastic or stainless steel housings
- Connectable with a pre-wired cable of any length or with a quick-connector
- Available with PNP, NPN, AC or AC/DC output functions
- Mountable with a shielded or unshielded construction with adjustable sensitivity

#### Connection





### **Technical Data**

| Sensing Type               | Capacitive Sensor                                   |
|----------------------------|-----------------------------------------------------|
| Body Style                 | Square                                              |
| Sensor Housing Material    | PBT                                                 |
| Sensor Face Material       | PBT                                                 |
| Mounting Style             | Shielded                                            |
| Diameter                   | Square                                              |
| Sensing Range:             | 2-20 mm                                             |
| Output Type:               | PNP                                                 |
| Outpu