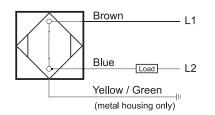

# CQP1-3120A-B2L2T

## **Capacitive Proximity Sensor**





30

Note: The product images shown may change over time as products are updated.

### **Part Number**

#### CQP1-3120A-B2L2T

#### **Features**

- Capacitive sensors for the reliable detection of liquids, plastics, powders, pellets and pastes
- · Available in plastic or stainless steel housings
- Connectable with a pre-wired cable of any length or with a quick-connector
- Available with PNP, NPN, AC or AC/DC output functions
- Mountable with a shielded or unshielded construction with adjustable sensitivity

#### Connection





### **Technical Data**

| Toomnour Butu              |                                                     |
|----------------------------|-----------------------------------------------------|
| Sensing Type               | Capacitive Sensor                                   |
| Body Style                 | Square                                              |
| Sensor Housing Material    | PBT                                                 |
| Sensor Face Material       | PBT                                                 |
| Mounting Style             | Shielded                                            |
| Diameter                   | Square                                              |
| Sensing Range:             | 2-20 mm                                             |
| Outpu