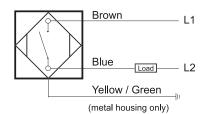

# CQP1-3120A-A2L2T

## **Capacitive Proximity Sensor**



Dimensions



Note: The product images shown may change over time as products are updated.

### **Part Number**

#### CQP1-3120A-A2L2T

#### **Features**

- Capacitive sensors for the reliable detection of liquids, plastics, powders, pellets and pastes
- · Available in plastic or stainless steel housings
- Connectable with a pre-wired cable of any length or with a quick-connector
- Available with PNP, NPN, AC or AC/DC output functions
- Mountable with a shielded or unshielded construction with adjustable sensitivity

#### Connection





### **Technical Data**

| Toomnour Butu              |                                                     |
|----------------------------|-----------------------------------------------------|
| Sensing Type               | Capacitive Sensor                                   |
| Body Style                 | Square                                              |
| Sensor Housing Material    | PBT                                                 |
| Sensor Face Material       | PBT                                                 |
| Mounting Style             | Shielded                                            |
| Diameter                   | Square                                              |
| Sensing Range:             | 2-20 mm                                             |
| Outpu