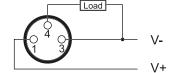

# **Capacitive Proximity Sensor**



Note: The product images shown may change over time as products are updated.

### **Dimensions**



# Part Number CCU2-D0803P-BCU3

#### **Features**

- Capacitive sensors for the reliable detection of liquids, plastics, powders, pellets and pastes
- · Available in plastic or stainless steel housings
- Connectable with a pre-wired cable of any length or with a quick-connector
- Available with PNP, NPN, AC or AC/DC output functions
- Mountable with a shielded or unshielded construction with adjustable sensitivity

#### Connection

- 1 Brown 3 - Blue
- 4 Black





## **Technical Data**

| Sensing Type               | Capacitive Sensor                                   |
|----------------------------|-----------------------------------------------------|
| Body Style                 | Cylindrical                                         |
| Sensor Housing Material    | Stainless steel                                     |
| Sensor Face Material       | PBT                                                 |
| Mounting Style             | Non-Shielded                                        |
| Diameter                   | 8 mm                                                |
| Sensing Range:             | 3 mm                                                |
| Output Type:               | PNP                                                 |
| Output