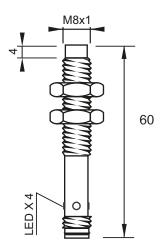

### **Dimensions**

# Part Number CCU2-D0803P-BCU3

## **Technical Data**

| Sensing Type               | Capacitive Sensor                                   |
|----------------------------|-----------------------------------------------------|
| Body Style                 | Cylindrical                                         |
| Sensor Housing Material    | Stainless steel                                     |
| Sensor Face Material       | PBT                                                 |
| Mounting Style             | Non-Shielded                                        |
| Diameter                   | 8 mm                                                |
| Sensing Range:             | 3 mm                                                |
| Output Type:               | PNP                                                 |
| Output Function            | Normally Closed                                     |
| Connection                 | Connect                                             |
| Body Length                | 60                                                  |
| Operating Voltage          | 10-30 VDC                                           |
| Switching Frequency        | 100 Hz                                              |
| Operating Temperature      | -25 °C - +70 °C                                     |
| Overload Trip Point        | 220 mA                                              |
| Hysteresis:                | <15% (Sr)                                           |
| IP Rating:                 | IP67                                                |
| Shock Rating:              | IEC 60947-5-2, Part 7.4.1/IEC 60947-5-2, Part 7.4.2 |
| Short Circuit Protected    | YES                                                 |
| Reverse Polarity Protected | YES                                                 |
| Connector Type             | 3-Pin PICO Quick-Connect                            |
| Current Consumption        | <10 mA                                              |