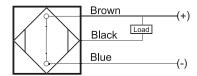

### **Dimensions**

**Technical Data** 

Reverse Polarity Protected

Connector Type

**Current Consumption** 

### Connection

| Sensing Type            | Capacitive Sensor                                   |
|-------------------------|-----------------------------------------------------|
| Body Style              | Cylindrical                                         |
| Sensor Housing Material | Stainless steel                                     |
| Sensor Face Material    | PBT                                                 |
| Mounting Style          | Non-Shielded                                        |
| Diameter                | 8 mm                                                |
| Sensing Range:          | 3 mm                                                |
| Output Type:            | NPN                                                 |
| Output Function         | Normally Closed                                     |
| Connection              | Pre-Wired Cable                                     |
| Body Length             | 45                                                  |
| Operating Voltage       | 10-30 VDC                                           |
| Switching Frequency     | 100 Hz                                              |
| Operating Temperature   | -25 °C - +70 °C                                     |
| Overload Trip Point     | 220 mA                                              |
| Hysteresis:             | <15% (Sr)                                           |
| IP Rating:              | IP67                                                |
| Shock Rating:           | IEC 60947-5-2, Part 7.4.1/IEC 60947-5-2, Part 7.4.2 |
| Short Circuit Protected | YES                                                 |
|                         |                                                     |