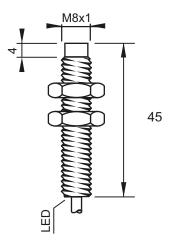

### **Dimensions**

**Technical Data** 

Reverse Polarity Protected

Connector Type

**Current Consumption** 

### Connection

| Sensing Type            | Capacitive Sensor                                   |
|-------------------------|-----------------------------------------------------|
| Body Style              | Cylindrical                                         |
| Sensor Housing Material | Stainless steel                                     |
| Sensor Face Material    | PBT                                                 |
| Mounting Style          | Non-Shielded                                        |
| Diameter                | 8 mm                                                |
| Sensing Range:          | 3 mm                                                |
| Output Type:            | NPN                                                 |
| Output Function         | Normally Closed                                     |
| Connection              | Pre-Wired Cable                                     |
| Body Length             | 45                                                  |
| Operating Voltage       | 10-30 VDC                                           |
| Switching Frequency     | 100 Hz                                              |
| Operating Temperature   | -25 °C - +70 °C                                     |
| Overload Trip Point     | 220 mA                                              |
| Hysteresis:             | <15% (Sr)                                           |
| IP Rating:              | IP67                                                |
| Shock Rating:           | IEC 60947-5-2, Part 7.4.1/IEC 60947-5-2, Part 7.4.2 |
| Short Circuit Protected | YES                                                 |
|                         |                                                     |