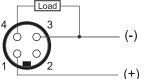

# CCU2-D0603P-BRU4

## **Capacitive Proximity Sensor**



**Dimensions** 69

Note: The product images shown may change over time as products are updated.

### Part Number

#### CCU2-D0603P-BRU4

#### Features

- · Capacitive sensors for the reliable detection of liquids, plastics, powders, pellets and pastes
- · Available in plastic or stainless steel housings
- Connectable with a pre-wired cable of any • length or with a quick-connector
- Available with PNP, NPN, AC or AC/DC output functions
- Mountable with a shielded or unshielded • construction with adjustable sensitivity

#### Connection

Load 1 - Brown 2 - Not Used 3 - Blue 4 - Black



### Technical Data

| Capacitive Sensor                                   |
|-----------------------------------------------------|
| Cylindrical                                         |
| Stainless steel                                     |
| РВТ                                                 |
| Non-Shielded                                        |
| 6.5 mm                                              |
| 3 mm                                                |
| PNP                                                 |
| Normally Closed                                     |
| Connect                                             |
| 69                                                  |
| 10-30 VDC                                           |
| 100 Hz