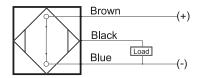

# **Capacitive Proximity Sensor**



#### **Dimensions**

45

products are updated.

## **Part Number** CCU2-D0603P-B3U2

#### **Features**

- · Capacitive sensors for the reliable detection of liquids, plastics, powders, pellets and pastes
- · Available in plastic or stainless steel housings
- Connectable with a pre-wired cable of any length or with a quick-connector
- Available with PNP, NPN, AC or AC/DC output functions
- Mountable with a shielded or unshielded construction with adjustable sensitivity

#### Connection





### **Technical Data**

| Sensing Type               | Capacitive Sensor                                   |
|----------------------------|-----------------------------------------------------|
| Body Style                 | Cylindrical                                         |
| Sensor Housing Material    | Stainless steel                                     |
| Sensor Face Material       | PBT                                                 |
| Mounting Style             | Non-Shielded                                        |
| Diameter                   | 6.5 mm                                              |
| Sensing Range:             | 3 mm                                                |
| Output Type:               | PNP                                                 |
| Outpu