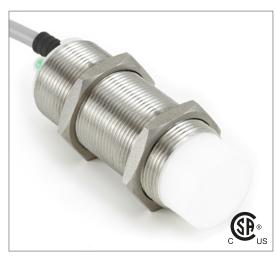

# Part Number CCU2-3030P-S4U2

### Connection

|                            | •                                                   |
|----------------------------|-----------------------------------------------------|
| Sensor Housing Material    | Stainless steel                                     |
| Sensor Face Material       | PBT                                                 |
| Mounting Style             | Non-Shielded                                        |
| Diameter                   | 30 mm                                               |
| Sensing Range:             | 2-30 mm                                             |
| Output Type:               | PNP                                                 |
| Output Function            | Normally Open and Normally Closed                   |
| Connection                 | Pre-Wired Cable                                     |
| Body Length                | 80                                                  |
| Operating Voltage          | 10-30 VDC                                           |
| Switching Frequency        | 100 Hz                                              |
| Operating Temperature      | -25 °C - +70 °C                                     |
| Overload Trip Point        | 350 mA                                              |
| Hysteresis:                | <15% (Sr)                                           |
| IP Rating:                 | IP67                                                |
| Shock Rating:              | IEC 60947-5-2, Part 7.4.1/IEC 60947-5-2, Part 7.4.2 |
| Short Circuit Protected    | YES                                                 |
| Reverse Polarity Protected | YES                                                 |
| Connector Type             | N_A                                                 |
| Current Consumption        | <10 mA                                              |
|                            |                                                     |