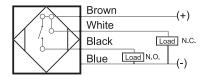

### Connection

|                            | •                                                   |
|----------------------------|-----------------------------------------------------|
| Sensor Housing Material    | Stainless steel                                     |
| Sensor Face Material       | PBT                                                 |
| Mounting Style             | Non-Shielded                                        |
| Diameter                   | 30 mm                                               |
| Sensing Range:             | 2-30 mm                                             |
| Output Type:               | PNP                                                 |
| Output Function            | Normally Open and Normally Closed                   |
| Connection                 | Pre-Wired Cable                                     |
| Body Length                | 80                                                  |
| Operating Voltage          | 10-30 VDC                                           |
| Switching Frequency        | 100 Hz                                              |
| Operating Temperature      | -25 °C - +70 °C                                     |
| Overload Trip Point        | 350 mA                                              |
| Hysteresis:                | <15% (Sr)                                           |
| IP Rating:                 | IP67                                                |
| Shock Rating:              | IEC 60947-5-2, Part 7.4.1/IEC 60947-5-2, Part 7.4.2 |
| Short Circuit Protected    | YES                                                 |
| Reverse Polarity Protected | YES                                                 |
| Connector Type             | N_A                                                 |
| Current Consumption        | <10 mA                                              |
|                            |                                                     |