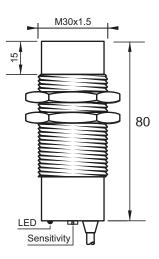

### **Dimensions**

**Technical Data** 

Sensing Type

Body Style

Capacitive Sensor

Cylindrical

### Connection

|                            | •                                                   |
|----------------------------|-----------------------------------------------------|
| Sensor Housing Material    | Stainless steel                                     |
| Sensor Face Material       | PBT                                                 |
| Mounting Style             | Non-Shielded                                        |
| Diameter                   | 30 mm                                               |
| Sensing Range:             | 2-30 mm                                             |
| Output Type:               | PNP                                                 |
| Output Function            | Normally Open and Normally Closed                   |
| Connection                 | Pre-Wired Cable                                     |
| Body Length                | 80                                                  |
| Operating Voltage          | 10-30 VDC                                           |
| Switching Frequency        | 100 Hz                                              |
| Operating Temperature      | -25 °C - +70 °C                                     |
| Overload Trip Point        | 350 mA                                              |
| Hysteresis:                | <15% (Sr)                                           |
| IP Rating:                 | IP67                                                |
| Shock Rating:              | IEC 60947-5-2, Part 7.4.1/IEC 60947-5-2, Part 7.4.2 |
| Short Circuit Protected    | YES                                                 |
| Reverse Polarity Protected | YES                                                 |
| Connector Type             | N_A                                                 |
| Current Consumption        | <10 mA                                              |
|                            |                                                     |