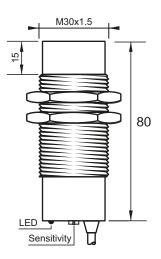

## **Dimensions**

## **Technical Data**

| Sensing Type               | Capacitive Sensor                                   |
|----------------------------|-----------------------------------------------------|
| Body Style                 | Cylindrical                                         |
| Sensor Housing Material    | Stainless steel                                     |
| Sensor Face Material       | PBT                                                 |
| Mounting Style             | Non-Shielded                                        |
| Diameter                   | 30 mm                                               |
| Sensing Range:             | 2-30 mm                                             |
| Output Type:               | NPN                                                 |
| Output Function            | Normally Closed                                     |
| Connection                 | Pre-Wired Cable                                     |
| Body Length                | 80                                                  |
| Operating Voltage          | 10-30 VDC                                           |
| Switching Frequency        | 100 Hz                                              |
| Operating Temperature      | -25 °C - +70 °C                                     |
| Overload Trip Point        | 350 mA                                              |
| Hysteresis:                | <15% (Sr)                                           |
| IP Rating:                 | IP67                                                |
| Shock Rating:              | IEC 60947-5-2, Part 7.4.1/IEC 60947-5-2, Part 7.4.2 |
| Short Circuit Protected    | YES                                                 |
| Reverse Polarity Protected | YES                                                 |
| Connector Type             | N_A                                                 |
| Current Consumption        | <10 mA                                              |
|                            |                                                     |