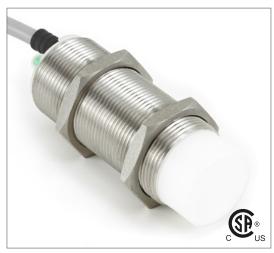

# **Capacitive Proximity Sensor**

Note: The product images shown may change over time as products are updated.

# Part Number CCU2-3030N-B3U2

#### **Features**

- Capacitive sensors for the reliable detection of liquids, plastics, powders, pellets and pastes
- · Available in plastic or stainless steel housings
- Connectable with a pre-wired cable of any length or with a quick-connector
- Available with PNP, NPN, AC or AC/DC output functions
- Mountable with a shielded or unshielded construction with adjustable sensitivity