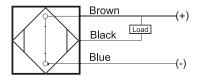

# **Capacitive Proximity Sensor**



Note: The product images shown may change over time as products are updated.

## **Dimensions**



# Part Number CCU2-3030N-B3U2

#### **Features**

- Capacitive sensors for the reliable detection of liquids, plastics, powders, pellets and pastes
- · Available in plastic or stainless steel housings
- Connectable with a pre-wired cable of any length or with a quick-connector
- Available with PNP, NPN, AC or AC/DC output functions
- Mountable with a shielded or unshielded construction with adjustable sensitivity

#### Connection





## **Technical Data**

| Sensing Type               | Capacitive Sensor                                   |
|----------------------------|-----------------------------------------------------|
| Body Style                 | Cylindrical                                         |
| Sensor Housing Material    | Stainless steel                                     |
| Sensor Face Material       | PBT                                                 |
| Mounting Style             | Non-Shielded                                        |
| Diameter                   | 30 mm                                               |
| Sensing Range:             | 2-30 mm                                             |
| Output Type:               | NPN                                                 |
| Output