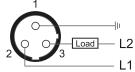

### Connection

- 1 Yellow / Green
- 2 Red / Black 3 - Red / White

| Sensor Housing Material | Stainless steel                                     |
|-------------------------|-----------------------------------------------------|
| Sensor Face Material    | PBT                                                 |
| Mounting Style          | Non-Shielded                                        |
| Diameter                | 30 mm                                               |
| Sensing Range:          | 2-30 mm                                             |
| Output Type:            | AC                                                  |
| Output Function         | Normally Open                                       |
| Connection              | Connect                                             |
| Body Length             | 98                                                  |
| Operating Voltage       | 20-250 VAC                                          |
| Switching Frequency     | 25 Hz                                               |
| Operating Temperature   | -25 °C - +70 °C                                     |
| Overload Trip Point     | _                                                   |
| Hysteresis:             | <15% (Sr)                                           |
| IP Rating:              | IP67                                                |
| Shock Rating:           | IEC 60947-5-2, Part 7.4.1/IEC 60947-5-2, Part 7.4.2 |
| Short Circuit Protected | NO                                                  |