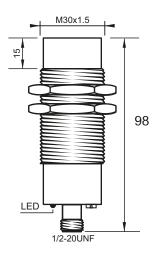

### **Dimensions**

**Technical Data** 

Reverse Polarity Protected

Connector Type
Current Consumption

Sensing Type Body Style

### Connection

- 1 Yellow / Green
- 2 Red / Black 3 - Red / White

| Sensor Housing Material | Stainless steel                                     |
|-------------------------|-----------------------------------------------------|
| Sensor Face Material    | PBT                                                 |
| Mounting Style          | Non-Shielded                                        |
| Diameter                | 30 mm                                               |
| Sensing Range:          | 2-30 mm                                             |
| Output Type:            | AC                                                  |
| Output Function         | Normally Open                                       |
| Connection              | Connect                                             |
| Body Length             | 98                                                  |
| Operating Voltage       | 20-250 VAC                                          |
| Switching Frequency     | 25 Hz                                               |
| Operating Temperature   | -25 °C - +70 °C                                     |
| Overload Trip Point     | _                                                   |
| Hysteresis:             | <15% (Sr)                                           |
| IP Rating:              | IP67                                                |
| Shock Rating:           | IEC 60947-5-2, Part 7.4.1/IEC 60947-5-2, Part 7.4.2 |
| Short Circuit Protected | NO                                                  |