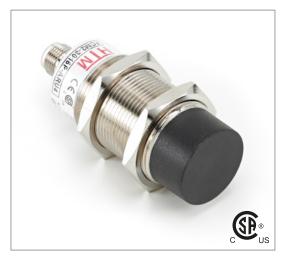

# Part Number CCU2-3030A-AUL3

### Connection

- 1 Yellow / Green
- 2 Red / Black 3 - Red / White

| Sensor Housing Material | Stainless steel                                     |
|-------------------------|-----------------------------------------------------|
| Sensor Face Material    | PBT                                                 |
| Mounting Style          | Non-Shielded                                        |
| Diameter                | 30 mm                                               |
| Sensing Range:          | 2-30 mm                                             |
| Output Type:            | AC                                                  |
| Output Function         | Normally Open                                       |
| Connection              | Connect                                             |
| Body Length             | 98                                                  |
| Operating Voltage       | 20-250 VAC                                          |
| Switching Frequency     | 25 Hz                                               |
| Operating Temperature   | -25 °C - +70 °C                                     |
| Overload Trip Point     | _                                                   |
| Hysteresis:             | <15% (Sr)                                           |
| IP Rating:              | IP67                                                |
| Shock Rating:           | IEC 60947-5-2, Part 7.4.1/IEC 60947-5-2, Part 7.4.2 |
| Short Circuit Protected | NO                                                  |