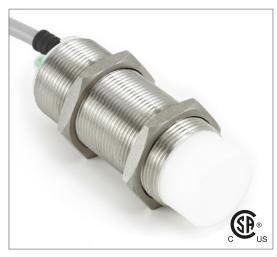

# Part Number CCU2-3030A-A3L2

### Connection

| Technical Data             |                                                     |
|----------------------------|-----------------------------------------------------|
| Sensing Type               | Capacitive Sensor                                   |
| Body Style                 | Cylindrical                                         |
| Sensor Housing Material    | Stainless steel                                     |
| Sensor Face Material       | PBT                                                 |
| Mounting Style             | Non-Shielded                                        |
| Diameter                   | 30 mm                                               |
| Sensing Range:             | 2-30 mm                                             |
| Output Type:               | AC                                                  |
| Output Function            | Normally Open                                       |
| Connection                 | Pre-Wired Cable                                     |
| Body Length                | 80                                                  |
| Operating Voltage          | 20-250 VAC                                          |
| Switching Frequency        | 25 Hz                                               |
| Operating Temperature      | -25 °C - +70 °C                                     |
| Overload Trip Point        | _                                                   |
| Hysteresis:                | <15% (Sr)                                           |
| IP Rating:                 | IP67                                                |
| Shock Rating:              | IEC 60947-5-2, Part 7.4.1/IEC 60947-5-2, Part 7.4.2 |
| Short Circuit Protected    | NO                                                  |
| Reverse Polarity Protected | NO                                                  |
| Connector Type             | N_A                                                 |