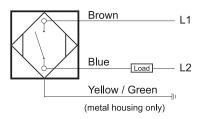

### Connection

| Technical Data             |                                                     |
|----------------------------|-----------------------------------------------------|
| Sensing Type               | Capacitive Sensor                                   |
| Body Style                 | Cylindrical                                         |
| Sensor Housing Material    | Stainless steel                                     |
| Sensor Face Material       | PBT                                                 |
| Mounting Style             | Non-Shielded                                        |
| Diameter                   | 30 mm                                               |
| Sensing Range:             | 2-30 mm                                             |
| Output Type:               | AC                                                  |
| Output Function            | Normally Open                                       |
| Connection                 | Pre-Wired Cable                                     |
| Body Length                | 80                                                  |
| Operating Voltage          | 20-250 VAC                                          |
| Switching Frequency        | 25 Hz                                               |
| Operating Temperature      | -25 °C - +70 °C                                     |
| Overload Trip Point        | _                                                   |
| Hysteresis:                | <15% (Sr)                                           |
| IP Rating:                 | IP67                                                |
| Shock Rating:              | IEC 60947-5-2, Part 7.4.1/IEC 60947-5-2, Part 7.4.2 |
| Short Circuit Protected    | NO                                                  |
| Reverse Polarity Protected | NO                                                  |
| Connector Type             | N_A                                                 |