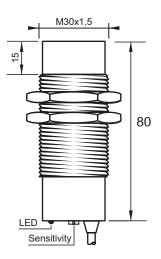

### **Dimensions**

### Connection

| Technical Data             |                                                     |
|----------------------------|-----------------------------------------------------|
| Sensing Type               | Capacitive Sensor                                   |
| Body Style                 | Cylindrical                                         |
| Sensor Housing Material    | Stainless steel                                     |
| Sensor Face Material       | PBT                                                 |
| Mounting Style             | Non-Shielded                                        |
| Diameter                   | 30 mm                                               |
| Sensing Range:             | 2-30 mm                                             |
| Output Type:               | AC                                                  |
| Output Function            | Normally Open                                       |
| Connection                 | Pre-Wired Cable                                     |
| Body Length                | 80                                                  |
| Operating Voltage          | 20-250 VAC                                          |
| Switching Frequency        | 25 Hz                                               |
| Operating Temperature      | -25 °C - +70 °C                                     |
| Overload Trip Point        | _                                                   |
| Hysteresis:                | <15% (Sr)                                           |
| IP Rating:                 | IP67                                                |
| Shock Rating:              | IEC 60947-5-2, Part 7.4.1/IEC 60947-5-2, Part 7.4.2 |
| Short Circuit Protected    | NO                                                  |
| Reverse Polarity Protected | NO                                                  |
| Connector Type             | N_A                                                 |